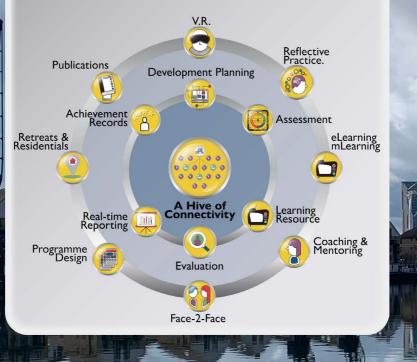

### Integrated Resources for Performance & Development

Simple, accessible resources available on demand, anywhere to support businesses and their people.

Developed in line with global trends, the SPICE Framework puts into the hands of any business its complete range of simple, accessible and affordable tools to support performance and development.

# The SPICE Framework by Innovation People

A Complete Solution Connecting People to Performance & Development

We believe the SPICE Framework represents a complete solution in the performance and development of people through an accessible, user friendly environment available anywhere and uniquely developed for mobile devices. Get in touch to find out more.