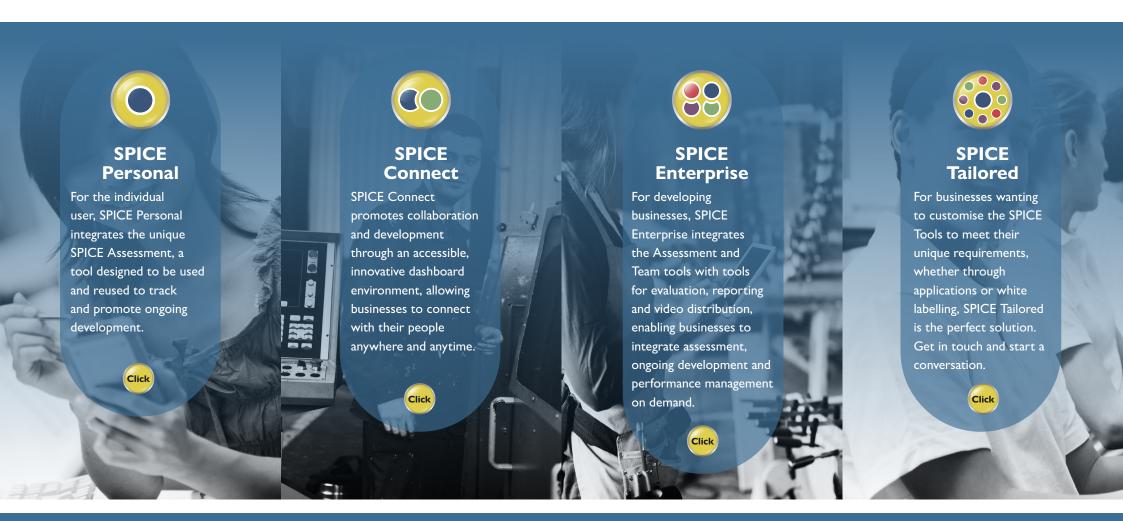

## An introduction to the SPICE Framework from its creator

SPICE Connect

**SPICE** Enterprise

SPICE Tailored

The SPICE Framework is a suite of practical tools for all businesses managing and developing their people in a changing world. We've collected these tools together into four SPICE Bundles for businesses of any size.

- SPICE Personal, which is for individual users and solopreneurs, supporting them in their own work and development.
- SPICE Connect, for situations where up to ten people work together
- SPICE Enterprise, for up to five teams and 50 individuals
- SPICE Tailored, a customised offering with the potential to white label and integrate the SPICE Framework with other business systems.